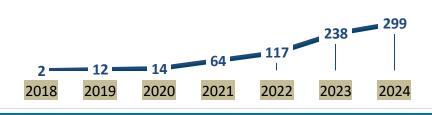

#### **INVOICES RECONCILED BY YEAR**

**INVESTMENTS** \$0M \$12.5M \$27.8M SBIP **■ LOG R&D MANTECH PROGRAM & TEAM PROJECTS** 

16

274

**Total CR Presidential Budget for FY24** 

40.3M

**Total external** investments from partners for FY24