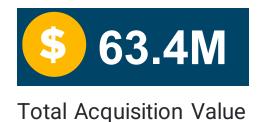

#### **INVOICES RECONCILED BY YEAR**

**INVESTMENTS** \$0M \$12.5M \$27.8M SBIP **■ LOG R&D MANTECH PROGRAM & TEAM PROJECTS** 

16

274

**Total CR Presidential Budget for FY24** 

40.3M

**Total external** investments from partners for FY24